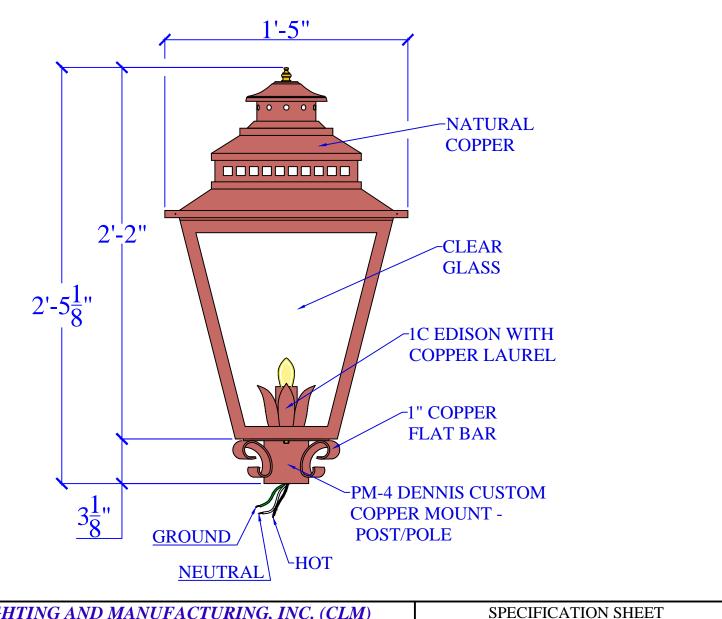

| LIGHT:   | TO-200 - 1C LAUREL - DCCM (POST) | DATE: | APP.BY: | J.D. |
|----------|----------------------------------|-------|---------|------|
| BRACKET: | DCCM (POST) - H26" W17"          |       | REV.    |      |